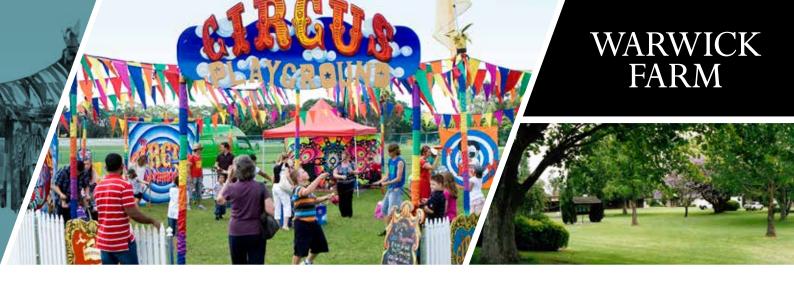

### Large outdoor green space ideal for festivals and corporate family picnics

Situated 40 minutes south-west of Sydney's CBD and adjacent to the Georges River, Warwick Farm is easily accessible by private or public transport with free car parking and a train station located only minutes away.

With a variety of indoor and large outdoor green space, it is an ideal destination for festivals, trade exhibitions, car launches, corporate family days or BBQ events.

#### SUITABLE FOR

Trade exhibitions, consumer Shows, outdoor Events, community festivals, corporate family day BBQ's, Christmas parties and picnics.